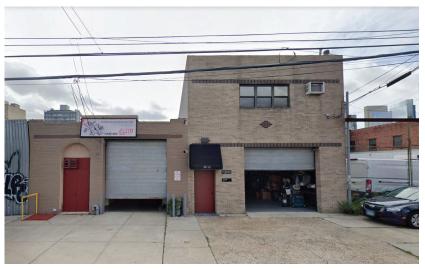

#### **PROPERTY OVERVIEW:**

- 5,000 SF WAREHOUSE WITH 2,500 SF HVAC OFFICE
- 4,300 SF YARD
- 13' FT CEILINGS
- THREE DRIVE-IN DOORS
- STREET-TO-STREET ACCESSIBILITY
- GAS HEAT
- ZONED M1-2
- EASY ACCESS TO 495 278 GCP Q59+ B57 BUSES TO ALL LIC TRAINS
- TAXES: \$26,183.00