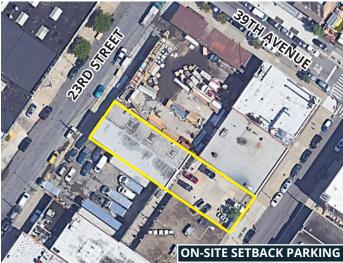

#### **PROPERTY OVERVIEW:**

- 5,000 SF WAREHOUSE WITH 2,500 SF HVAC OFFICE
- 4,300 SF YARD
- 13' FT CEILINGS
- THREE DRIVE-IN DOORS
- STREET-TO-STREET ACCESSIBILITY
- GAS HEAT
- ZONED M1-2
- EASY ACCESS TO 495 278 GCP Q59+ B57 BUSES TO ALL LIC TRAINS
- TAXES: \$26,183.00