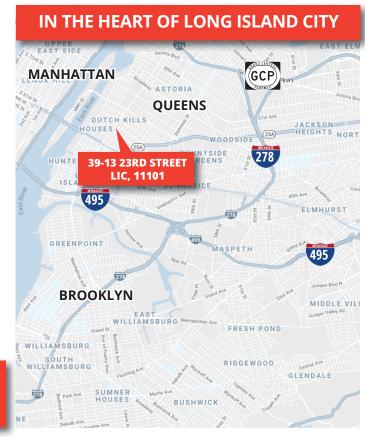

# QUEENS WAREHOUSE w/ PARKING FOR SALE 39-13 23RD STREET | LONG ISLAND CITY, NY 11101